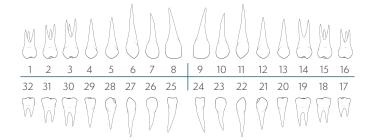

## MICHAEL D. SOCK, DMD, MD, FACS

1205 Langhorne Newtown Road, Suite 201, Langhorne, PA 19047 P:215.999.2004 | F:215.999.2008 | office@sockoralsurgery.com

| Date: | Patient Name:  |  |
|-------|----------------|--|
|       |                |  |
| DOB:  | Patient Phone: |  |

DOB:

Referred by:

### TEETH OR AREA TO BE EVALUATED



#### **RECOMMENDED PROCEDURE:**

- □ Tooth Extractions / Wisdom Teeth □ Biopsy for Pathology □ Infection □ Expose & Bond Dental Implants □ Peri-Implantitis
- □ Ridge Augmentation / Sinus Lift
- □ Bone Grafting
- □ Periodontal Examination
- □ Recession / Soft Tissue Grafting
- Crown Lengthening

□ Other

#### FULL ARCH IMPLANT RECONSTRUCTION:

□ Fixed All-on-X □ Removable Locator Overdenture

Notes:

SOCKORALSURGERY.COM

# INSTRUCTIONS FOR PATIENTS RECEIVING GENERAL ANESTHESIA OR INTRAVENOUS (IV) SEDATION:

- These instructions apply to patients who are scheduled to receive IV sedation or IV general anesthesia as part of their procedure. Certain medical conditions may modify your instructions, or disqualify you as a candidate for anesthesia in our office. Please alert our office of any me